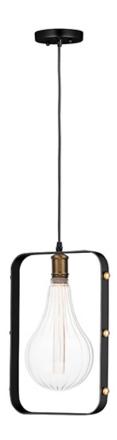

### PRODUCT DESCRIPTION

Cords of Black fabric support metal sockets finished in a natural Antique Brass allow you to create unique and fun lighting. All except the single pendant are supplied with hangers that attach to the ceiling to allow you to swag each socket. There are a number of optional bulbs to choose from.

### **FINISHES OPTION**

Black / Antique Brass (BKAB)