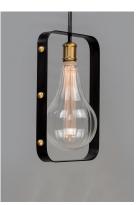

### PRODUCT DESCRIPTION

Cords of Black fabric support metal sockets finished in a natural Antique Brass allow you to create unique and fun lighting. All except the single pendant are supplied with hangers that attach to the ceiling to allow you to swag each socket. There are a number of optional bulbs to choose from.

### **FINISHES OPTION**

Black / Antique Brass (BKAB)