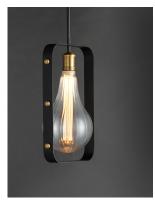

### PRODUCT DESCRIPTION

Cords of Black fabric support metal sockets finished in a natural Antique Brass allow you to create unique and fun lighting. All except the single pendant are supplied with hangers that attach to the ceiling to allow you to swag each socket. There are a number of optional bulbs to choose from.

### **FINISHES OPTION**

Black / Antique Brass (BKAB)