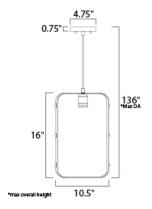

#### **MEASUREMENTS**

DIMENSION : 10.5" W x 16" H

MAX OAH : 136" OAH

CANOPY : 4.75" W x 0.75" H

HANGING WEIGHT : 1.2 lb