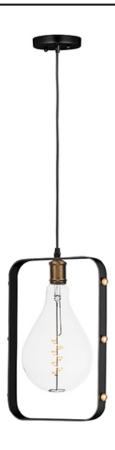

### **PRODUCT DESCRIPTION**

Cords of Black fabric support metal sockets finished in a natural Antique Brass allow you to create unique and fun lighting. All except the single pendant are supplied with hangers that attach to the ceiling to allow you to swag each socket. There are a number of optional bulbs to choose from.

## FINISHES OPTION

Black / Antique Brass (BKAB)