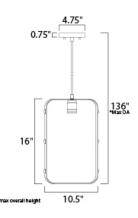

#### MEASUREMENTS

CANOPY

LAMPING

LUMENS

BULB

DIMENSION : 10.5" W x 16" H MAX OAH : 136" OAH : 4.75" W x 0.75" H HANGING WEIGHT : 2.27 lb INPUT VOLTAGE : 120V : 250 Rated : 1 x 5W LED E26 Medium A50 , 5W Total BULB INCLUDED : (Included) DIMMABLE : Yes COLOR\_TEMP : 2200K