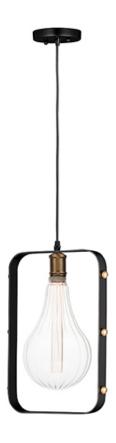

## **PRODUCT DESCRIPTION**

Cords of Black fabric support metal sockets finished in a natural Antique Brass allow you to create unique and fun lighting. All except the single pendant are supplied with hangers that attach to the ceiling to allow you to swag each socket. There are a number of optional bulbs to choose from.

Black / Antique Brass (BKAB)

MATERIAL Steel

RATINGS CULus Dry Location