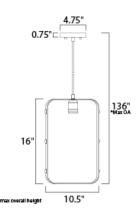

## MEASUREMENTS

MAX OAH

CANOPY

LAMPING

LUMENS

BULB

DIMENSION : 10.5" W x 16" H : 136" OAH : 4.75" W x 0.75" H HANGING WEIGHT : 2.32 lb INPUT VOLTAGE : 120V : 165 Rated : 1 x 3.5W LED E26 Medium A52 , 4W Total BULB INCLUDED : (Included) DIMMABLE : Yes COLOR\_TEMP : 2200K