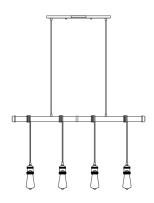

## **MEASUREMENTS**

DIMENSION : 40.5" L x 4.5" W x 17.75" H

MAX OAH : 144.5" OAH

CANOPY : 4.5" W x 1.25" H x 19.5" L

HANGING WEIGHT : 16.5 lb WIRE LENGTH : 120"

## LAMPING

INPUT VOLTAGE : 120V

LUMENS : 1,000 Rated

BULB : 4 x 5W LED E26 Medium A50 , 20W Total

BULB INCLUDED : (Included)
DIMMABLE : Yes

COLOR\_TEMP : 2200K