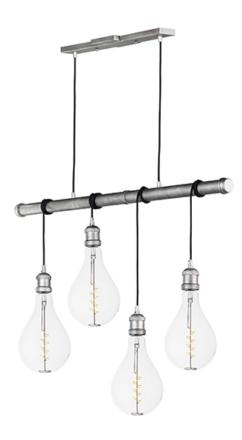

### PRODUCT DESCRIPTION

Cords of Black fabric support metal sockets finished in a natural Antique Brass allow you to create unique and fun lighting. All except the single pendant are supplied with hangers that attach to the ceiling to allow you to swag each socket. There are a number of optional bulbs to choose from.

## **MEASUREMENTS**

DIMENSION : 40.5" L x 4.5" W x 17.75" H

MAX OAH : 144.5" OAH

CANOPY : 4.5" W x 1.25" H x 19.5" L

HANGING WEIGHT : 16.5 lb WIRE LENGTH : 120"

## LAMPING

INPUT VOLTAGE : 120V

LUMENS : 1,000 Rated

BULB : 4 x 5W LED E26 Medium A50 , 20W Total

BULB INCLUDED : (Included)
DIMMABLE : Yes

COLOR\_TEMP : 2200K

#### **FINISHES OPTION**

Weathered Zinc (WZ)

### MATERIAL

Steel