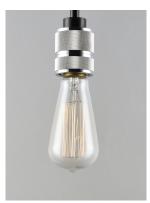

# PRODUCT DESCRIPTION

As basic as it gets. A cast socket finished in Polished Chrome is mounted at the end of a black fabric cord. All but the single pendant is supplied with connectors to attach to the ceiling wich allows for customer configuration. Choose from our assortment of decorative bulbs or add the optional metal shade to complete the look.

#### **FINISHES OPTION**

ı

Polished Chrome (PC)