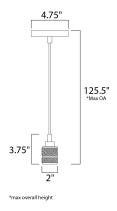

#### **MEASUREMENTS**

DIMENSION : 2" L x 2" W x 3.75" H

MAX OAH : 125.5" OAH

CANOPY : 4.75" W x 0.75" H x 4.75" L

HANGING WEIGHT : 0.98 lb WIRE LENGTH : 120"