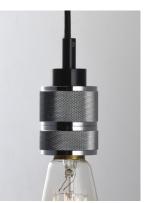

# PRODUCT DESCRIPTION

As basic as it gets. A cast socket finished in Polished Chrome is mounted at the end of a black fabric cord. All but the single pendant is supplied with connectors to attach to the ceiling wich allows for customer configuration. Choose from our assortment of decorative bulbs or add the optional metal shade to complete the look.

#### **FINISHES OPTION**

ı

Polished Chrome (PC)