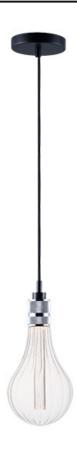

# PRODUCT DESCRIPTION

As basic as it gets. A cast socket finished in Polished Chrome is mounted at the end of a black fabric cord. All but the single pendant is supplied with connectors to attach to the ceiling wich allows for customer configuration. Choose from our assortment of decorative bulbs or add the optional metal shade to complete the look.

#### **FINISHES OPTION**

ı

Polished Chrome (PC)