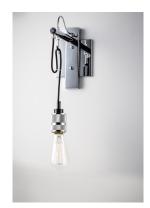

# PRODUCT DESCRIPTION

As basic as it gets. A cast socket finished in Polished Chrome is mounted at the end of a black fabric cord. All but the single pendant is supplied with connectors to attach to the ceiling wich allows for customer configuration. Choose from our assortment of decorative bulbs or add the optional metal shade to complete the look.

### LAMPING

INPUT VOLTAGE :120V

BULB : 1 x 60W Incandescent E26 Medium, 60W Total

**BULB INCLUDED** : (Not Included)

DIMMABLE

LIGHTING\_DIRECTION: Down