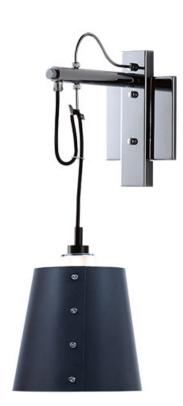

# PRODUCT DESCRIPTION

As basic as it gets. A cast socket finished in Polished Chrome is mounted at the end of a black fabric cord. All but the single pendant is supplied with connectors to attach to the ceiling wich allows for customer configuration. Choose from our assortment of decorative bulbs or add the optional metal shade to complete the look.

#### **FINISHES OPTION**

Polished Chrome (PC)