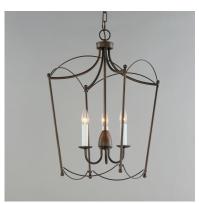

# PRODUCT DESCRIPTION

Sweeping metal accents links create classic curves on a minimalist chandelier. Available in hand-rubbed Chestnut Bronze or elegant Gold Leaf finishes. Add crystal accents to elevate the design for a more extravagant glamour. The design manages to evoke French Country charm and enchants any room it illuminates.

#### **FINISHES OPTION**

Chestnut Bronze (CHB)
Gold Leaf (GL)

# MATERIAL

Steel