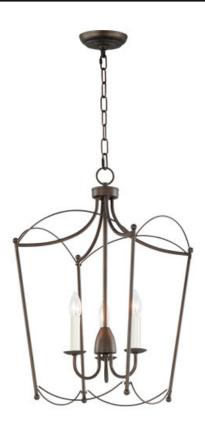

# PRODUCT DESCRIPTION

Sweeping metal accents links create classic curves on a minimalist chandelier. Available in hand-rubbed Chestnut Bronze or elegant Gold Leaf finishes. Add crystal accents to elevate the design for a more extravagant glamour. The design manages to evoke French Country charm and enchants any room it illuminates.

#### **FINISHES OPTION**

Chestnut Bronze (CHB)
Gold Leaf (GL)

# MATERIAL

Steel