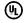

# PRODUCT DESCRIPTION

Sweeping metal accents links create classic curves on a minimalist chandelier. Available in hand-rubbed Chestnut Bronze or elegant Gold Leaf finishes. Add crystal accents to elevate the design for a more extravagant glamour. The design manages to evoke French Country charm and enchants any room it illuminates.

#### **MEASUREMENTS**

DIMENSION : 14" W x 24.5" H
MAX OAH : 63" OAH

CANOPY : 5" W x 0.75" H x 5" L

HANGING WEIGHT : 5.18 lb

LAMPING

INPUT VOLTAGE : 120V

BULB : 3 x 60W Incandescent E12 Candelabra , 180W Total