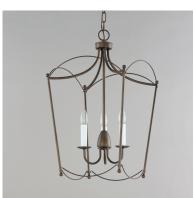

# PRODUCT DESCRIPTION

Sweeping metal accents links create classic curves on a minimalist chandelier. Available in hand-rubbed Chestnut Bronze or elegant Gold Leaf finishes. Add crystal accents to elevate the design for a more extravagant glamour. The design manages to evoke French Country charm and enchants any room it illuminates.

#### **FINISHES OPTION**

Chestnut Bronze (CHB)
Gold Leaf (GL)

# MATERIAL

Steel