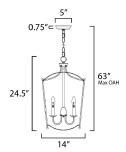

\*max overall height

#### **MEASUREMENTS**

DIMENSION : 14" W x 24.5" H
MAX OAH : 63" OAH

CANOPY : 5" W x 0.75" H x 5" L

HANGING WEIGHT : 5.18 lb

LAMPING

INPUT VOLTAGE : 120V

BULB : 3 x 60W Incandescent E12 Candelabra , 180W Total