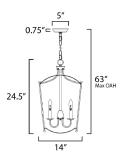

\*max overall height

# **MEASUREMENTS**

| DIMENSION      | . 1.49 |
|----------------|--------|
| DIMENSION      | : 14"  |
| MAX OAH        | : 63"  |
| CANOPY         | : 5" W |
| HANGING WEIGHT | : 5.18 |

LAMPING BULB

W x 24.5" H OAH № x 0.75" H x 5" L : 5.18 lb