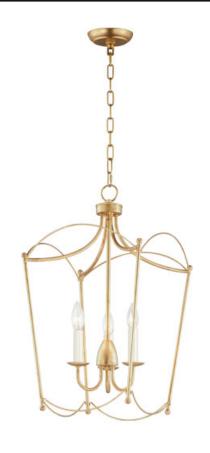

# Plumette | 12163GL

## **PRODUCT DESCRIPTION**

Sweeping metal accents links create classic curves on a minimalist chandelier. Available in hand-rubbed Chestnut Bronze or elegant Gold Leaf finishes. Add crystal accents to elevate the design for a more extravagant glamour. The design manages to evoke French Country charm and enchants any room it illuminates.