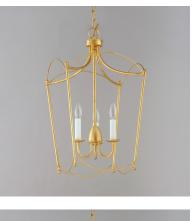

## **PRODUCT DESCRIPTION**

Sweeping metal accents links create classic curves on a minimalist chandelier. Available in hand-rubbed Chestnut Bronze or elegant Gold Leaf finishes. Add crystal accents to elevate the design for a more extravagant glamour. The design manages to evoke French Country charm and enchants any room it illuminates.