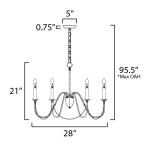

\*max overall height

#### **MEASUREMENTS**

DIMENSION : 28" W x 21" H
MAX OAH : 95.5" OAH

CANOPY : 5" W x 0.75" H x 5" L

HANGING WEIGHT : 5.27 lb