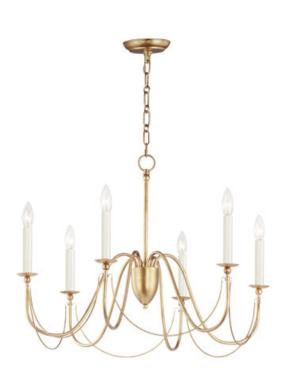

### PRODUCT DESCRIPTION

Sweeping metal accents links create classic curves on a minimalist chandelier. Available in hand-rubbed Chestnut Bronze or elegant Gold Leaf finishes. Add crystal accents to elevate the design for a more extravagant glamour. The design manages to evoke French Country charm and enchants any room it illuminates.