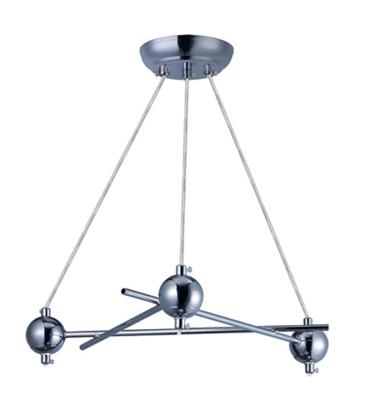

## **PRODUCT DESCRIPTION**

Using this kit you can create your own arrangement of cord hund pendants. Purchase any three Cocoon or Vino pendants and the kit to create your cascading design. Kit includes separator and three cord canopy.

**MEASUREMENTS** 

DIMENSION HANGING WEIGHT LAMPING

INPUT VOLTAGE : 120V BULB DIMMABLE :

: 20" L x 17.75" W x 2" H : 2.2 lb

: OW Total

FINISHES OPTION

Polished Chrome (PC)

MATERIAL Steel