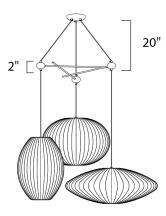

## **PRODUCT DESCRIPTION**

Using this kit you can create your own arrangement of cord hund pendants. Purchase any three Cocoon or Vino pendants and the kit to create your cascading design. Kit includes separator and three cord canopy.

**MEASUREMENTS** 

DIMENSION HANGING WEIGHT LAMPING

INPUT VOLTAGE : 120V BULB DIMMABLE :

: 20" L x 17.75" W x 2" H : 2.2 lb

: OW Total

FINISHES OPTION

Polished Chrome (PC)

MATERIAL Steel