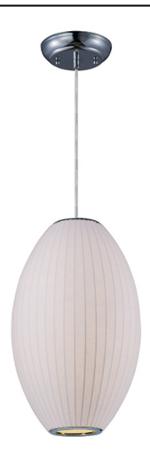

## PRODUCT DESCRIPTION

A web of fiberglass Is bonded together with latex and stretched over steel frames, creating a 50's contemporary design. When illuminated, the fiber shows through the soft fabric and adds texture to this unique look.

#### **FINISHES OPTION**

l e

Polished Chrome (PC)

## MATERIAL

Steel, Imitation Silk