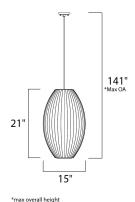

#### **MEASUREMENTS**

DIMENSION : 15" L x 15" W x 21" H

MAX OAH : 141" OAH HANGING WEIGHT : 4.23 lb