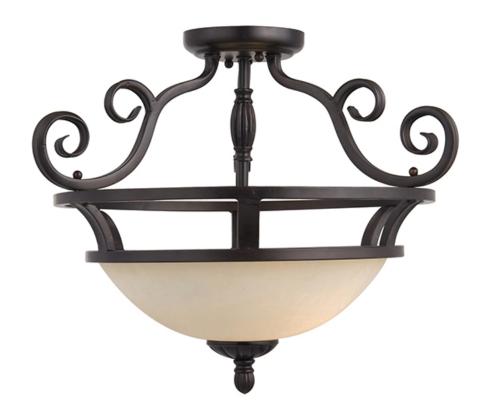

## PRODUCT DESCRIPTION

This decorative classic in Oil Rubbed Bronze finish is both dramatic and subtle, with or without shades.

# **FINISHES OPTION**

Oil Rubbed Bronze (OI)

# GLASS

Frosted Ivory FI

#### MATERIAL

Glass, Steel