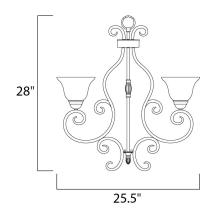

## **MEASUREMENTS**

DIMENSION

: 25.5" L x 25.5" W x 28" H

HANGING WEIGHT LAMPING

INPUT VOLTAGE : 120V BULB DIMMABLE

: 17.64 lb

: 5 x 60W Incandescent E26 Medium , 300W Total BULB INCLUDED : (Not Included) :