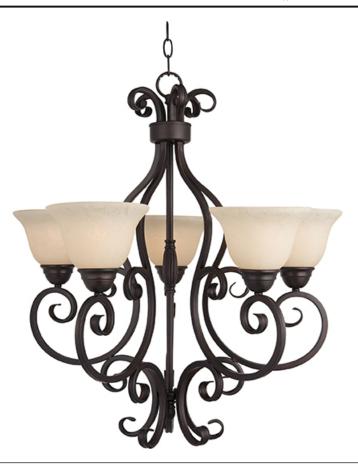

## **PRODUCT DESCRIPTION**

This decorative classic in Oil Rubbed Bronze finish is both dramatic and subtle, with or without shades.

## **FINISHES OPTION**

Oil Rubbed Bronze (OI)

GLASS Frosted Ivory FI

MATERIAL Steel, Glass

RATINGS cULus Dry Location

ADDITIONAL ADJUSTABLE OPERATING TEMPERATURE: -20°C (-4°F), 40°C (104°F)

Always consult a qualified electrician before installing any lighting product.