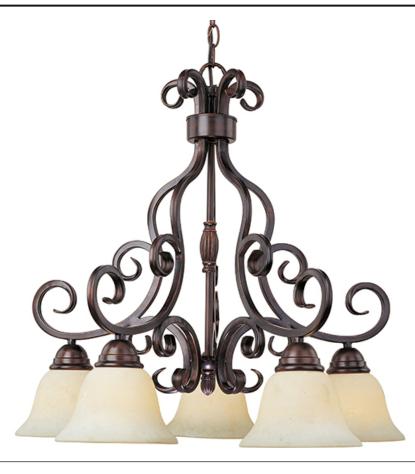

## **PRODUCT DESCRIPTION**

This decorative classic in Oil Rubbed Bronze finish is both dramatic and subtle, with or without shades.

## MEASUREMENTS

DIMENSION

HANGING WEIGHT

LAMPING BULB

: 25.5" L x 25.5" W x 24" H : 15.96 lb

INPUT VOLTAGE : 120V : 5 x 60W Incandescent E26 Medium , 300W Total BULB INCLUDED : (Not Included) DIMMABLE :

## **FINISHES OPTION**

GLASS Frosted Ivory FI

MATERIAL Steel, Glass

RATINGS cULus Dry Location

ADDITIONAL ADJUSTABLE OPERATING TEMPERATURE: -20°C (-4°F), 40°C (104°F)

Always consult a qualified electrician before installing any lighting product.