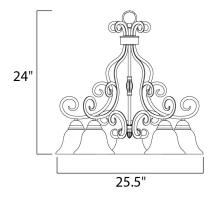

## MEASUREMENTS

DIMENSION

HANGING WEIGHT

LAMPING BULB

: 25.5" L x 25.5" W x 24" H : 15.96 lb

INPUT VOLTAGE : 120V : 5 x 60W Incandescent E26 Medium , 300W Total BULB INCLUDED : (Not Included) DIMMABLE :