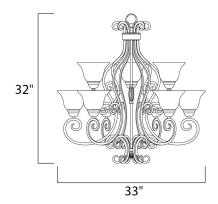

## MEASUREMENTS

DIMENSION

HANGING WEIGHT

LAMPING

BULB BULB INCLUDED DIMMABLE

: 33" L x 33" W x 32" H : 27.6 lb

INPUT VOLTAGE : 120V : 9 x 60W Incandescent E26 Medium , 540W Total : (Not Included) :