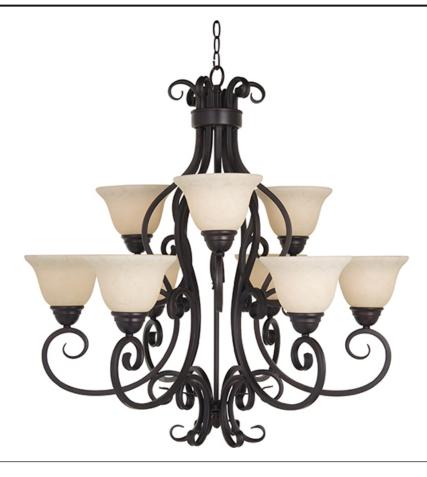

## **PRODUCT DESCRIPTION**

This decorative classic in Oil Rubbed Bronze finish is both dramatic and subtle, with or without shades.

## **FINISHES OPTION**

Oil Rubbed Bronze (OI)

GLASS Frosted Ivory FI

MATERIAL Steel, Glass

RATINGS cULus Dry Location

ADDITIONAL ADJUSTABLE OPERATING TEMPERATURE: -20°C (-4°F), 40°C (104°F)

Always consult a qualified electrician before installing any lighting product.