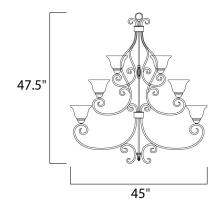

#### PRODUCT DESCRIPTION

This decorative classic in Oil Rubbed Bronze finish is both dramatic and subtle, with or without shades.



## MEASUREMENTS

DIMENSION : 45" L x 45" W x 47.5" H

HANGING WEIGHT : 50.86 lb

# LAMPING

INPUT VOLTAGE : 120V

BULB : 15 x 60W Incandescent E26 Medium , 900W Total

BULB INCLUDED : (Not Included)

DIMMABLE :

## **FINISHES OPTION**



Oil Rubbed Bronze (OI)

# GLASS

Frosted Ivory FI

#### MATERIAL

Steel, Glass

#### **RATINGS**

cULus Dry Location



## **ADDITIONAL**

ADJUSTABLE
OPERATING TEMPERATURE:
-20°C (-4°F), 40°C (104°F)

Always consult a qualified electrician before installing any lighting product.