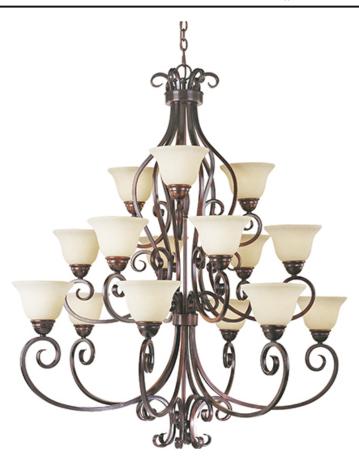

#### PRODUCT DESCRIPTION

This decorative classic in Oil Rubbed Bronze finish is both dramatic and subtle, with or without shades.

## MEASUREMENTS

DIMENSION : 45" L x 45" W x 47.5" H

HANGING WEIGHT : 50.86 lb

# LAMPING

INPUT VOLTAGE : 120V

BULB : 15 x 60W Incandescent E26 Medium , 900W Total

BULB INCLUDED : (Not Included)

DIMMABLE :

## **FINISHES OPTION**

Oil Rubbed Bronze (OI)

# GLASS

Frosted Ivory FI