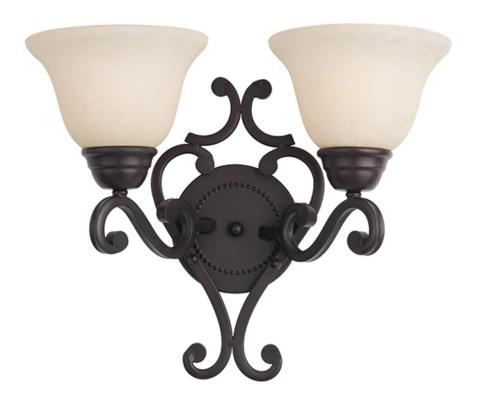

### PRODUCT DESCRIPTION

This decorative classic in Oil Rubbed Bronze finish is both dramatic and subtle, with or without shades.

# **FINISHES OPTION**

Oil Rubbed Bronze (OI)

# **GLASS**

Frosted Ivory FI