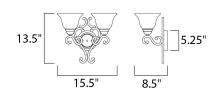

#### **MEASUREMENTS**

DIMENSION : 15.5" W x 13.5" H x 8.5" Ext

MAX OAH : 5.35" W x 5.35" H

HANGING WEIGHT : 5.6 lb