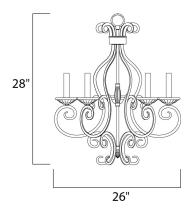

## **MEASUREMENTS**

DIMENSION CANOPY HANGING WEIGHT LAMPING

BULB

DIMMABLE

: 26" L x 26" W x 28" H : 5.12" W x 1" H x 5.12" L : 12.13 lb

INPUT VOLTAGE : 120V

: 5 x 60W Incandescent E12 Candelabra , 300W Total BULB INCLUDED : (Not Included) :Yes