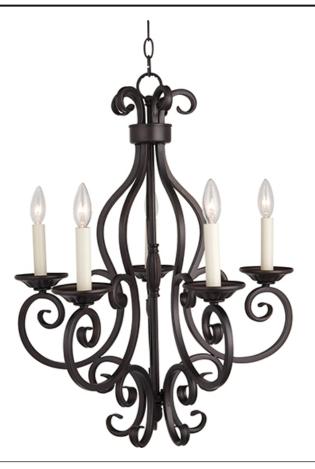

## **PRODUCT DESCRIPTION**

This decorative classic in Oil Rubbed Bronze finish is both dramatic and subtle, with or without shades.

## **FINISHES OPTION**

Oil Rubbed Bronze (OI)

MATERIAL Steel, Glass

RATINGS cULus Dry Location