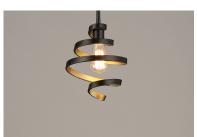

## PRODUCT DESCRIPTION

This unique design features spiraling frames finished Black on the outside and Gold on the inside for a dramatic lighting affect. Choose G25 bulbs for a transitional look or vintage ST64 for a more traditional feel.

#### **FINISHES OPTION**

Black / Gold (BKGLD)