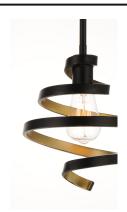

## PRODUCT DESCRIPTION

This unique design features spiraling frames finished Black on the outside and Gold on the inside for a dramatic lighting affect. Choose G25 bulbs for a transitional look or vintage ST64 for a more traditional feel.

#### **FINISHES OPTION**

Black / Gold (BKGLD)