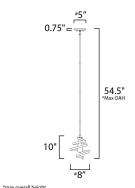

# **MEASUREMENTS**

DIMENSION :  $8"L \times 8"W \times 10"H$ 

MAX OAH : 54.5" OAH

CANOPY : 5" W x 0.75" H x 5" L

HANGING WEIGHT : 3.08 lb