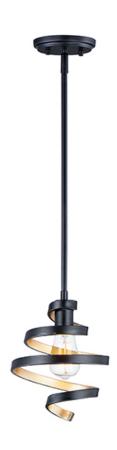

## PRODUCT DESCRIPTION

This unique design features spiraling frames finished Black on the outside and Gold on the inside for a dramatic lighting affect. Choose G25 bulbs for a transitional look or vintage ST64 for a more traditional feel.

#### **FINISHES OPTION**

Black / Gold (BKGLD)