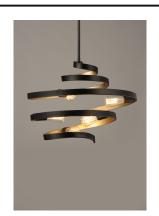

# PRODUCT DESCRIPTION

This unique design features spiraling frames finished Black on the outside and Gold on the inside for a dramatic lighting affect. Choose G25 bulbs for a transitional look or vintage ST64 for a more traditional feel.