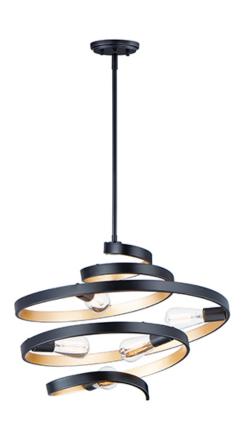

# PRODUCT DESCRIPTION

This unique design features spiraling frames finished Black on the outside and Gold on the inside for a dramatic lighting affect. Choose G25 bulbs for a transitional look or vintage ST64 for a more traditional feel.

#### **FINISHES OPTION**

Black / Gold (BKGLD)