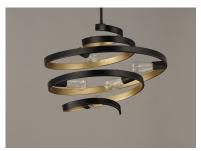

# PRODUCT DESCRIPTION

This unique design features spiraling frames finished Black on the outside and Gold on the inside for a dramatic lighting affect. Choose G25 bulbs for a transitional look or vintage ST64 for a more traditional feel.

## LAMPING

INPUT VOLTAGE : 120V

BULB : 5 x 60W Incandescent E26 Medium , 300W Total

BULB INCLUDED : (Not Included)

DIMMABLE : Yes