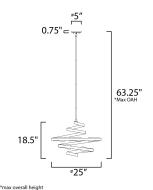

# **MEASUREMENTS**

DIMENSION : 25" L x 25" W x 18.5" H

MAX OAH : 63.25" OAH

CANOPY : 5" W x 0.75" H x 5" L

HANGING WEIGHT : 9.46 lb