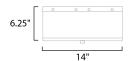

### **MEASUREMENTS**

DIMENSION : 14" W x 6.25" H
CANOPY : 8" W x 0.5" H x 8" L

HANGING WEIGHT : 4.4 lb

LAMPING

INPUT VOLTAGE : 120V

BULB :  $3 \times 60 \text{W}$  Incandescent E26 Medium , 180W Total

BULB INCLUDED : (Not Included)