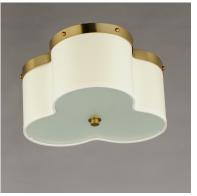

## PRODUCT DESCRIPTION

Honoring the traditional scalloped shade design in a range of materials, flush mounts are available in your choice of fabric, metal, or glass shades. The fabric shade features an Off-White linen fabric and is accented with Aged Brass metalwork. In the glass iteration, opal white glass features glossy elegant appeal with metal accents in Natural Aged Brass or Dark Bronze. The final iteration of metal shades has a white glass diffuser and metalwork finished in Polished Nickel or Natural Aged Brass.

## MATERIAL

Steel+Fabric