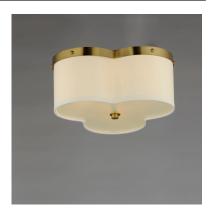

## PRODUCT DESCRIPTION

Honoring the traditional scalloped shade design in a range of materials, flush mounts are available in your choice of fabric, metal, or glass shades. The fabric shade features an Off-White linen fabric and is accented with Aged Brass metalwork. In the glass iteration, opal white glass features glossy elegant appeal with metal accents in Natural Aged Brass or Dark Bronze. The final iteration of metal shades has a white glass diffuser and metalwork finished in Polished Nickel or Natural Aged Brass.

## MATERIAL

Steel+Fabric