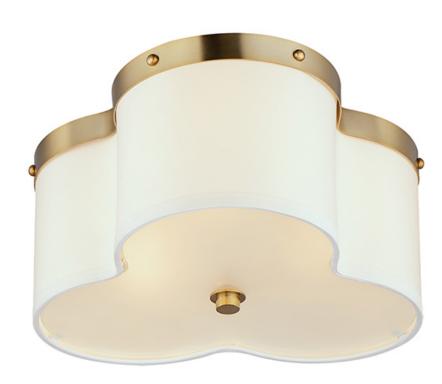

## PRODUCT DESCRIPTION

Honoring the traditional scalloped shade design in a range of materials, flush mounts are available in your choice of fabric, metal, or glass shades. The fabric shade features an Off-White linen fabric and is accented with Aged Brass metalwork. In the glass iteration, opal white glass features glossy elegant appeal with metal accents in Natural Aged Brass or Dark Bronze. The final iteration of metal shades has a white glass diffuser and metalwork finished in Polished Nickel or Natural Aged Brass.

## MATERIAL

Steel+Fabric