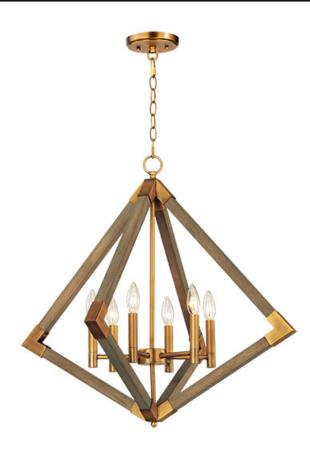

### PRODUCT DESCRIPTION

Prism shape pendants made of solid wood finished in Weathered Oak and trimmed with Antique Brass accents work beautifully over kitchen islands or dining tables. The contemporary shape and traditional finish demonstrate a transitional design that fits into most interior design applications.

### MATERIAL

Steel, Wood