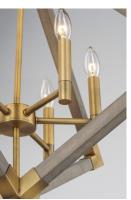

## LAMPING

INPUT VOLTAGE : 120V

BULB : 6 x 60W Incandescent E12 Candelabra , 360W Total

BULB INCLUDED : (Not Included)

DIMMABLE :