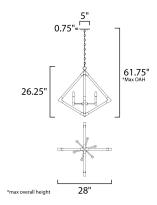

#### **MEASUREMENTS**

DIMENSION : 28" L x 28" W x 26.25" H

MAX OAH : 61.75" OAH

CANOPY : 5" W x 0.75" H x 5" L

HANGING WEIGHT : 9.9 lb