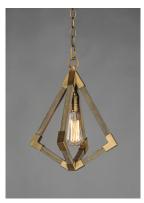

## **PRODUCT DESCRIPTION**

Prism shape pendants made of solid wood finished in Weathered Oak and trimmed with Antique Brass accents work beautifully over kitchen islands or dining tables. The contemporary shape and traditional finish demonstrate a transitional design that fits into most interior design applications.

## **FINISHES OPTION**

Weathered Oak / Antique Brass (WOAB)