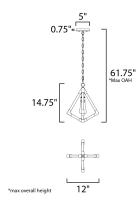

#### **MEASUREMENTS**

DIMENSION : 12" L x 12" W x 14.75" H

MAX OAH : 61.75" OAH

CANOPY : 5" W x 0.75" H x 5" L

: 3.52 lb HANGING WEIGHT