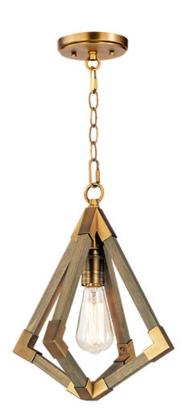

## **PRODUCT DESCRIPTION**

Prism shape pendants made of solid wood finished in Weathered Oak and trimmed with Antique Brass accents work beautifully over kitchen islands or dining tables. The contemporary shape and traditional finish demonstrate a transitional design that fits into most interior design applications.

## **FINISHES OPTION**

Weathered Oak / Antique Brass (WOAB)