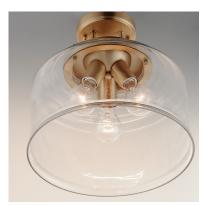

## **PRODUCT DESCRIPTION**

A modest frame of steel tubing gently bends to support a cluster of Clear Seedy bell-shaped glass. Similarly the bobeches and other metal accents echo that traditional bell shape creating an instant classic. An easy choice with transitional appeal, choose from a variety of complimentary finishes including matte Black, Heritage Brass or Satin Nickel.

## **FINISHES OPTION**

Satin Nickel (SN)

GLASS Seedy CD

MATERIAL Steel + Glass

RATINGS cETLus Dry Location

ADDITIONAL SLOPE: 70 **OPERATING TEMPERATURE:** -20°C (-4°F), 40°C (104°F)

Always consult a qualified electrician before installing any lighting product.