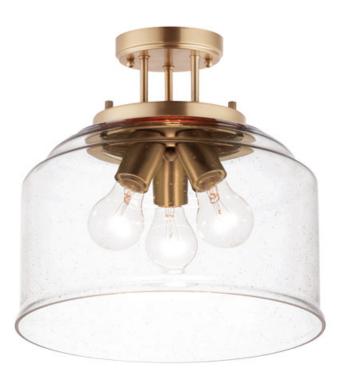

## **PRODUCT DESCRIPTION**

A modest frame of steel tubing gently bends to support a cluster of Clear Seedy bell-shaped glass. Similarly the bobeches and other metal accents echo that traditional bell shape creating an instant classic. An easy choice with transitional appeal, choose from a variety of complimentary finishes including matte Black, Heritage Brass or Satin Nickel.

## **FINISHES OPTION**

Satin Nickel (SN)

GLASS Seedy CD

MATERIAL Steel + Glass

RATINGS cETLus Dry Location

ADDITIONAL SLOPE: 70 **OPERATING TEMPERATURE:** -20°C (-4°F), 40°C (104°F)

Always consult a qualified electrician before installing any lighting product.