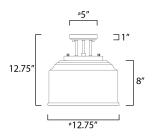

## **MEASUREMENTS**

DIMENSION CANOPY

LAMPING INPUT VOLTAGE : 120V BULB

DIMMABLE

HANGING WEIGHT

: 12.75" L x 12.75" W x 12.75" H : 5" W x 1" H x 5" L : 5.5 lb

: 3 x 60W Incandescent E26 Medium , 180W Total **BULB INCLUDED** : (Not Included)