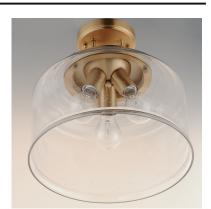

## **PRODUCT DESCRIPTION**

A modest frame of steel tubing gently bends to support a cluster of Clear Seedy bell-shaped glass. Similarly the bobeches and other metal accents echo that traditional bell shape creating an instant classic. An easy choice with transitional appeal, choose from a variety of complimentary finishes including matte Black, Heritage Brass or Satin Nickel.

## **FINISHES OPTION**

Satin Nickel (SN)

GLASS Seedy CD

MATERIAL Steel + Glass

RATINGS cETLus Dry Location

ADDITIONAL SLOPE: 70 **OPERATING TEMPERATURE:** -20°C (-4°F), 40°C (104°F)

Always consult a qualified electrician before installing any lighting product.