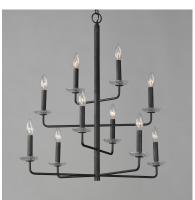

## PRODUCT DESCRIPTION

A modern interpretation of wrought iron chandeliers, the Madeira collection evokes the spirit of Spanish and Portugese coastal cities. Articulating arms finished in a textured Anthracite finish create a cascading candelabra concept with Clear Textured glass beloches. Available in various sizes and configurations as well as a coordinating wall sconce to create the perfect ambiance for siesta.

### **MEASUREMENTS**

DIMENSION : 30.25" L x 30.25" W x 29.5" H

MAX OAH : 103" OAH

CANOPY : 5" W x 0.75" H x 5" L

HANGING WEIGHT : 8.6 lb

#### LAMPING

INPUT VOLTAGE : 120V

BULB : 1 x 60W Incandescent E12 Candelabra , 600W

Total

BULB INCLUDED : (Not Included)

DIMMABLE :

LIGHTING\_DIRECTION: Horizontal

## **GLASS**

Textured Clear TC

# MATERIAL

Steel, Glass