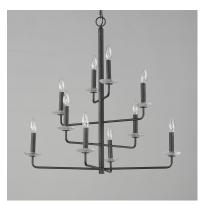

## PRODUCT DESCRIPTION

A modern interpretation of wrought iron chandeliers, the Madeira collection evokes the spirit of Spanish and Portugese coastal cities. Articulating arms finished in a textured Anthracite finish create a cascading candelabra concept with Clear Textured glass beloches. Available in various sizes and configurations as well as a coordinating wall sconce to create the perfect ambiance for siesta.

### **MEASUREMENTS**

DIMENSION : 30.25" L x 30.25" W x 29.5" H

MAX OAH : 103" OAH

CANOPY : 5" W x 0.75" H x 5" L

HANGING WEIGHT : 8.6 lb

#### LAMPING

INPUT VOLTAGE : 120V

BULB : 1 x 60W Incandescent E12 Candelabra , 600W

Total

BULB INCLUDED : (Not Included)

DIMMABLE :

LIGHTING\_DIRECTION: Horizontal

## **GLASS**

Textured Clear TC

# MATERIAL

Steel, Glass