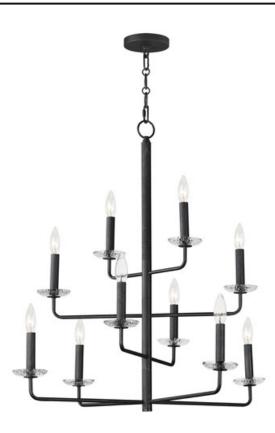

## PRODUCT DESCRIPTION

A modern interpretation of wrought iron chandeliers, the Madeira collection evokes the spirit of Spanish and Portugese coastal cities. Articulating arms finished in a textured Anthracite finish create a cascading candelabra concept with Clear Textured glass beloches. Available in various sizes and configurations as well as a coordinating wall sconce to create the perfect ambiance for siesta.

### **MEASUREMENTS**

DIMENSION : 30.25" L x 30.25" W x 29.5" H

MAX OAH : 103" OAH

CANOPY : 5" W x 0.75" H x 5" L

HANGING WEIGHT : 8.6 lb

#### LAMPING

INPUT VOLTAGE : 120V

BULB : 1 x 60W Incandescent E12 Candelabra , 600W

Total

BULB INCLUDED : (Not Included)

DIMMABLE :

LIGHTING\_DIRECTION: Horizontal

## **GLASS**

Textured Clear TC

# MATERIAL

Steel, Glass