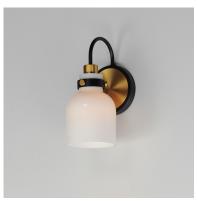

## **PRODUCT DESCRIPTION**

Celebrate nostalgia using these sconces that feature opal White glass shades in a bell shape. Supported on rings of metal in your choice of Polished Chrome or a bolder two-tone Black and Satin Brass, this refreshing take plays into a retro aesthetic of your bathroom decor. Available in various lengths of bath vanity lights or single sconces.

## **FINISHES OPTION**

Polished Chrome (PC) Satin Brass (SBR)

## **GLASS**

White WT