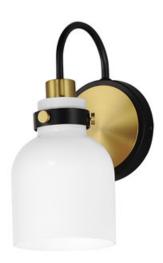

## **PRODUCT DESCRIPTION**

Celebrate nostalgia using these sconces that feature opal White glass shades in a bell shape. Supported on rings of metal in your choice of Polished Chrome or a bolder two-tone Black and Satin Brass, this refreshing take plays into a retro aesthetic of your bathroom decor. Available in various lengths of bath vanity lights or single sconces.

## **FINISHES OPTION**

Polished Chrome (PC) Satin Brass (SBR)

## **GLASS**

White WT