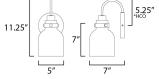

#### **MEASUREMENTS**

DIMENSION : 5" W x 11.25" H x 7" Ext

MAX OAH : 5" W x 5" H HANGING WEIGHT : 1.9845 lb