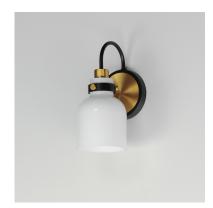

## **PRODUCT DESCRIPTION**

Celebrate nostalgia using these sconces that feature opal White glass shades in a bell shape. Supported on rings of metal in your choice of Polished Chrome or a bolder two-tone Black and Satin Brass, this refreshing take plays into a retro aesthetic of your bathroom decor. Available in various lengths of bath vanity lights or single sconces.

## **FINISHES OPTION**

Polished Chrome (PC) Satin Brass (SBR)

## **GLASS**

White WT