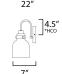

\*Height from center of outlet to the top of the fixture

#### **MEASUREMENTS**

DIMENSION : 22" W x 11.25" H x 7" Ext **BACK PLATE** : 5" W x 5" H x 4.5" HCO

HANGING WEIGHT : 4.69665 lb