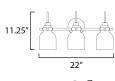

#### **MEASUREMENTS**

DIMENSION : 22" W x 11.25" H x 7" Ext **BACK PLATE** : 5" W x 5" H x 4.5" HCO

HANGING WEIGHT : 4.69665 lb