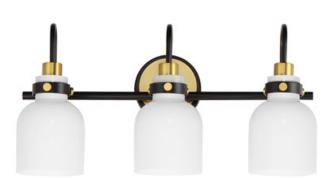

## **PRODUCT DESCRIPTION**

Celebrate nostalgia using these sconces that feature opal White glass shades in a bell shape. Supported on rings of metal in your choice of Polished Chrome or a bolder two-tone Black and Satin Brass, this refreshing take plays into a retro aesthetic of your bathroom decor. Available in various lengths of bath vanity lights or single sconces.

## **GLASS**

White WT

# MATERIAL

Steel.Glass