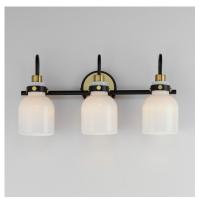

## **PRODUCT DESCRIPTION**

Celebrate nostalgia using these sconces that feature opal White glass shades in a bell shape. Supported on rings of metal in your choice of Polished Chrome or a bolder two-tone Black and Satin Brass, this refreshing take plays into a retro aesthetic of your bathroom decor. Available in various lengths of bath vanity lights or single sconces.

## **FINISHES OPTION**