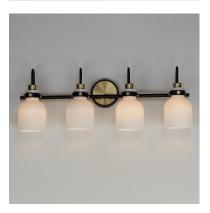

## PRODUCT DESCRIPTION

Celebrate nostalgia using these sconces that feature opal White glass shades in a bell shape. Supported on rings of metal in your choice of Polished Chrome or a bolder two-tone Black and Satin Brass, this refreshing take plays into a retro aesthetic of your bathroom decor. Available in various lengths of bath vanity lights or single sconces.

#### **FINISHES OPTION**