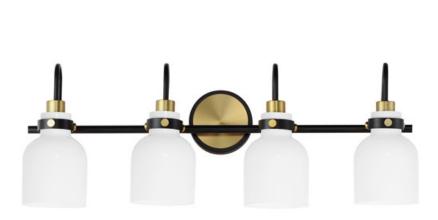

## PRODUCT DESCRIPTION

Celebrate nostalgia using these sconces that feature opal White glass shades in a bell shape. Supported on rings of metal in your choice of Polished Chrome or a bolder two-tone Black and Satin Brass, this refreshing take plays into a retro aesthetic of your bathroom decor. Available in various lengths of bath vanity lights or single sconces.

#### **MEASUREMENTS**

DIMENSION : 30.5" W x 11.25" H x 7" Ext **BACK PLATE** : 5" W x 5" H x 4.5" HCO

HANGING WEIGHT : 6.4386 lb