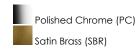

## PRODUCT DESCRIPTION

Celebrate nostalgia using these sconces that feature opal White glass shades in a bell shape. Supported on rings of metal in your choice of Polished Chrome or a bolder two-tone Black and Satin Brass, this refreshing take plays into a retro aesthetic of your bathroom decor. Available in various lengths of bath vanity lights or single sconces.

#### **MEASUREMENTS**

DIMENSION : 30.5" W x 11.25" H x 7" Ext **BACK PLATE** : 5" W x 5" H x 4.5" HCO

HANGING WEIGHT : 6.4386 lb

### **LAMPING**

**INPUT VOLTAGE** : 120V

: 4 x 60W Incandescent E26 Medium, 240W Total **BULB** 

**BULB INCLUDED** : (Not Included)

DIMMABLE

LIGHTING\_DIRECTION: Down

#### **FINISHES OPTION**



## **GLASS**

White WT

# MATERIAL

Steel.Glass

## **RATINGS**

**CETLUS** 

Damp Location







#### ADDITIONAL

INSTALL UP/DOWN: Down SLOPE: 30 OPERATING TEMPERATURE: -20°C (-4°F), 40°C (104°F)

Always consult a qualified electrician before installing any lighting product.



WESTERN DISTRIBUTION CENTER (HEADQUARTER) 253 NORTH VINELAND AVE I CITY OF INDUSTRY, CA 91746

# **EASTERN DISTRIBUTION CENTER** 101 GARDNER PARK | PEACHTREE CITY, GA 30269