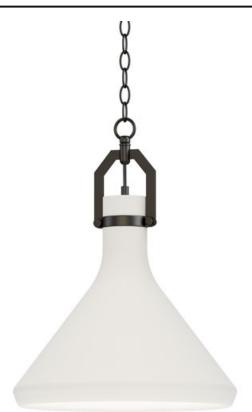

#### PRODUCT DESCRIPTION

Pure White plaster sloping cones are hung on chains connected to a modern yoke structure finished in your choice of Aged Brass or Matte Black. The charming earthiness of the plaster is juxtaposed by the modern, angular hanging structure with Scandinavian influence in its form making this collection folksy and refreshing.

#### **MEASUREMENTS**

DIMENSION : 13" L x 13" W x 15" H

MAX OAH : 95" OAH

CANOPY : 5" W x 0.5" H x 5" L

HANGING WEIGHT : 15.4 lb

# MATERIAL

Plaster, Steel