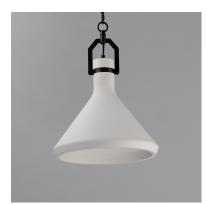

#### PRODUCT DESCRIPTION

Pure White plaster sloping cones are hung on chains connected to a modern yoke structure finished in your choice of Aged Brass or Matte Black. The charming earthiness of the plaster is juxtaposed by the modern, angular hanging structure with Scandinavian influence in its form making this collection folksy and refreshing.

# MATERIAL

Plaster, Steel