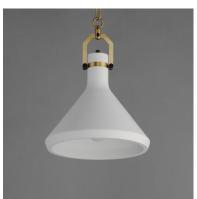

### PRODUCT DESCRIPTION

Pure White plaster sloping cones are hung on chains connected to a modern yoke structure finished in your choice of Aged Brass or Matte Black. The charming earthiness of the plaster is juxtaposed by the modern, angular hanging structure with Scandinavian influence in its form making this collection folksy and refreshing.

### **MEASUREMENTS**

DIMENSION : 13" L x 13" W x 15" H

MAX OAH : 95" OAH

CANOPY : 5" W x 0.5" H x 5" L

HANGING WEIGHT : 15.4 lb

# MATERIAL

Plaster, Steel