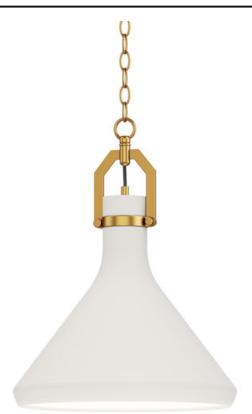

### PRODUCT DESCRIPTION

Pure White plaster sloping cones are hung on chains connected to a modern yoke structure finished in your choice of Aged Brass or Matte Black. The charming earthiness of the plaster is juxtaposed by the modern, angular hanging structure with Scandinavian influence in its form making this collection folksy and refreshing.

### **MEASUREMENTS**

DIMENSION : 13" L x 13" W x 15" H

MAX OAH : 95" OAH

CANOPY : 5" W x 0.5" H x 5" L

HANGING WEIGHT : 15.4 lb

# MATERIAL

Plaster, Steel