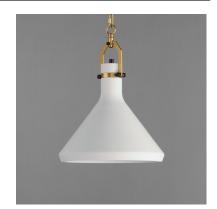

### PRODUCT DESCRIPTION

Pure White plaster sloping cones are hung on chains connected to a modern yoke structure finished in your choice of Aged Brass or Matte Black. The charming earthiness of the plaster is juxtaposed by the modern, angular hanging structure with Scandinavian influence in its form making this collection folksy and refreshing.

### **MEASUREMENTS**

DIMENSION : 13" L x 13" W x 15" H

MAX OAH : 95" OAH

CANOPY : 5" W x 0.5" H x 5" L

HANGING WEIGHT : 15.4 lb

# MATERIAL

Plaster, Steel