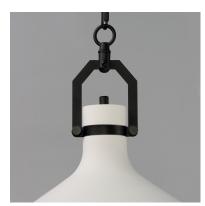

## PRODUCT DESCRIPTION

Pure White plaster sloping cones are hung on chains connected to a modern yoke structure finished in your choice of Aged Brass or Matte Black. The charming earthiness of the plaster is juxtaposed by the modern, angular hanging structure with Scandinavian influence in its form making this collection folksy and refreshing.

# MATERIAL

Plaster, Steel