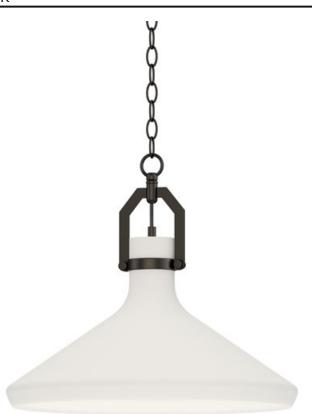

## PRODUCT DESCRIPTION

Pure White plaster sloping cones are hung on chains connected to a modern yoke structure finished in your choice of Aged Brass or Matte Black. The charming earthiness of the plaster is juxtaposed by the modern, angular hanging structure with Scandinavian influence in its form making this collection folksy and refreshing.

### **MEASUREMENTS**

DIMENSION : 16" L x 16" W x 12" H

MAX OAH : 92" OAH

CANOPY : 5" W x 0.5" H x 5" L

HANGING WEIGHT : 16.28 lb

# MATERIAL

Plaster, Steel