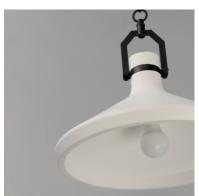

## PRODUCT DESCRIPTION

Pure White plaster sloping cones are hung on chains connected to a modern yoke structure finished in your choice of Aged Brass or Matte Black. The charming earthiness of the plaster is juxtaposed by the modern, angular hanging structure with Scandinavian influence in its form making this collection folksy and refreshing.

## LAMPING

INPUT VOLTAGE : 120V

BULB : 1 x 40W Incandescent E26 Medium , 40W Total

BULB INCLUDED : (Not Included)

DIMMABLE : Y