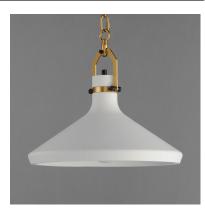

## PRODUCT DESCRIPTION

Pure White plaster sloping cones are hung on chains connected to a modern yoke structure finished in your choice of Aged Brass or Matte Black. The charming earthiness of the plaster is juxtaposed by the modern, angular hanging structure with Scandinavian influence in its form making this collection folksy and refreshing.

### **FINISHES OPTION**

GLASS

White WT

MATERIAL Plaster, Steel

**RATINGS**cETLus
Dry Location