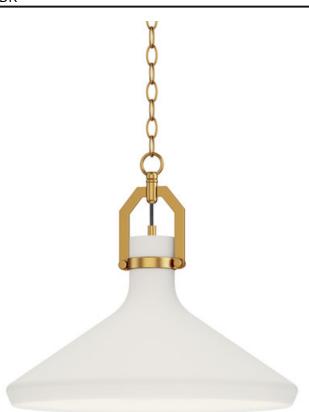

## PRODUCT DESCRIPTION

Pure White plaster sloping cones are hung on chains connected to a modern yoke structure finished in your choice of Aged Brass or Matte Black. The charming earthiness of the plaster is juxtaposed by the modern, angular hanging structure with Scandinavian influence in its form making this collection folksy and refreshing.

#### **MEASUREMENTS**

DIMENSION : 16" L x 16" W x 12" H

MAX OAH : 92" OAH

CANOPY : 5" W x 0.5" H x 5" L

HANGING WEIGHT : 16.28 lb

### **FINISHES OPTION**

GLASS

White WT

MATERIAL Plaster, Steel

**RATINGS**cETLus
Dry Location