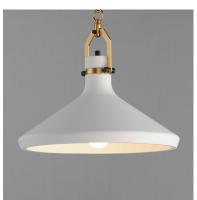

## PRODUCT DESCRIPTION

Pure White plaster sloping cones are hung on chains connected to a modern yoke structure finished in your choice of Aged Brass or Matte Black. The charming earthiness of the plaster is juxtaposed by the modern, angular hanging structure with Scandinavian influence in its form making this collection folksy and refreshing.

### **FINISHES OPTION**

GLASS

White WT

MATERIAL Plaster, Steel

**RATINGS**cETLus
Dry Location