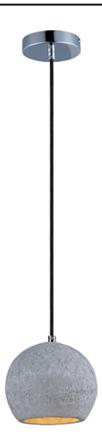

#### PRODUCT DESCRIPTION

Pendants molded in natural Gray finish concrete cement provide a unique urban contemporary design element Metal Polished Chrome hardware contrasts beautifully with the black fabric covered wire. Powerful and efficient illumination is provided by included GU10, 3000K LED bulbs.

# **MEASUREMENTS**

DIMENSION : 7" L  $\times$  7" W  $\times$  7" H MAX OAH : 125.5" OAH

CANOPY : 4.75" W x 0.75" H x 4.75" L

HANGING WEIGHT : 4.84 lb