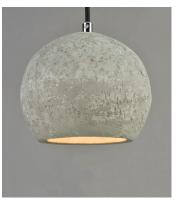

#### PRODUCT DESCRIPTION

Pendants molded in natural Gray finish concrete cement provide a unique urban contemporary design element Metal Polished Chrome hardware contrasts beautifully with the black fabric covered wire. Powerful and efficient illumination is provided by included GU10, 3000K LED bulbs.

#### MATERIAL

Concrete