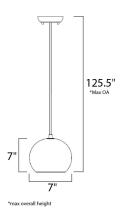

# **MEASUREMENTS**

DIMENSION : 7" L  $\times$  7" W  $\times$  7" H MAX OAH : 125.5" OAH

CANOPY : 4.75" W x 0.75" H x 4.75" L

HANGING WEIGHT : 4.84 lb