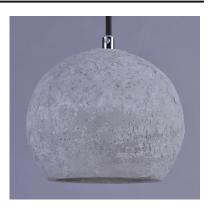

#### PRODUCT DESCRIPTION

Pendants molded in natural Gray finish concrete cement provide a unique urban contemporary design element Metal Polished Chrome hardware contrasts beautifully with the black fabric covered wire. Powerful and efficient illumination is provided by included GU10, 3000K LED bulbs.

#### MATERIAL

Concrete