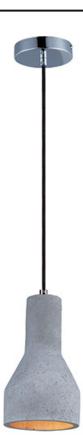

#### **PRODUCT DESCRIPTION**

Pendants molded in natural Gray finish concrete cement provide a unique urban contemporary design element Metal Polished Chrome hardware contrasts beautifully with the black fabric covered wire. Powerful and efficient illumination is provided by included GU10, 3000K LED bulbs.

### **FINISHES OPTION**

Polished Chrome (PC)

MATERIAL Concrete

RATINGS cETLus Dry Location