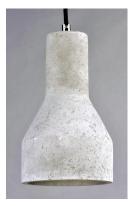

#### **PRODUCT DESCRIPTION**

Pendants molded in natural Gray finish concrete cement provide a unique urban contemporary design element Metal Polished Chrome hardware contrasts beautifully with the black fabric covered wire. Powerful and efficient illumination is provided by included GU10, 3000K LED bulbs.

### **FINISHES OPTION**

Polished Chrome (PC)

MATERIAL Concrete

RATINGS cETLus Dry Location