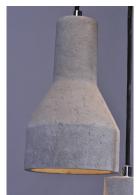

#### **PRODUCT DESCRIPTION**

Pendants molded in natural Gray finish concrete cement provide a unique urban contemporary design element Metal Polished Chrome hardware contrasts beautifully with the black fabric covered wire. Powerful and efficient illumination is provided by included GU10, 3000K LED bulbs.

### **FINISHES OPTION**

Polished Chrome (PC)

MATERIAL Concrete

RATINGS cETLus Dry Location