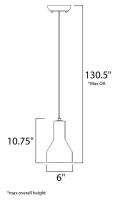

# MEASUREMENTS

HANGING WEIGHT

DIMENSION

MAX OAH

BULB

CRI

DIMMABLE

: 6" L x 6" W x 10.75" H : 130.5" OAH

: 3.3 lb