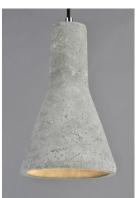

### PRODUCT DESCRIPTION

Pendants molded in natural Gray finish concrete cement provide a unique urban contemporary design element Metal Polished Chrome hardware contrasts beautifully with the black fabric covered wire. Powerful and efficient illumination is provided by included GU10, 3000K LED bulbs.

# MATERIAL

Concrete