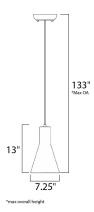

# **MEASUREMENTS**

DIMENSION : 7.25" L x 7.25" W x 13" H

MAX OAH : 133" OAH

CANOPY : 4.75" W x 0.75" H x 4.75" L

HANGING WEIGHT : 4.4 lb