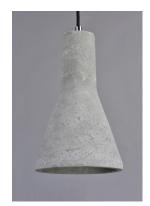

### PRODUCT DESCRIPTION

Pendants molded in natural Gray finish concrete cement provide a unique urban contemporary design element Metal Polished Chrome hardware contrasts beautifully with the black fabric covered wire. Powerful and efficient illumination is provided by included GU10, 3000K LED bulbs.

# MATERIAL

Concrete