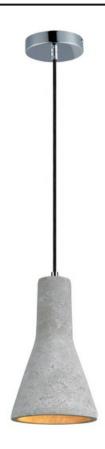

### PRODUCT DESCRIPTION

Pendants molded in natural Gray finish concrete cement provide a unique urban contemporary design element Metal Polished Chrome hardware contrasts beautifully with the black fabric covered wire. Powerful and efficient illumination is provided by included GU10, 3000K LED bulbs.

#### **FINISHES OPTION**

Polished Chrome (PC)

# MATERIAL

Concrete