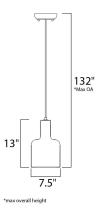

### MEASUREMENTS DIMENSION

MAX OAH

CANOPY

: 7.5" L x 7.5" W x 13" H : 132" OAH : 4.75" W x 0.75" H x 4.75" L : 8.36 lb