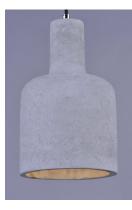

#### **PRODUCT DESCRIPTION**

Pendants molded in natural Gray finish concrete cement provide a unique urban contemporary design element Metal Polished Chrome hardware contrasts beautifully with the black fabric covered wire. Powerful and efficient illumination is provided by included GU10, 3000K LED bulbs.

## FINISHES OPTION

Polished Chrome (PC)

MATERIAL Concrete

RATINGS cETLus Dry Location