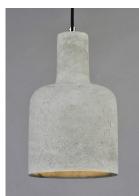

#### **PRODUCT DESCRIPTION**

Pendants molded in natural Gray finish concrete cement provide a unique urban contemporary design element Metal Polished Chrome hardware contrasts beautifully with the black fabric covered wire. Powerful and efficient illumination is provided by included GU10, 3000K LED bulbs.

## FINISHES OPTION

Polished Chrome (PC)

MATERIAL Concrete

RATINGS cETLus Dry Location