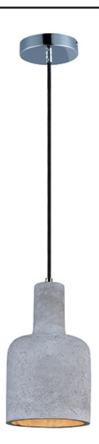

#### **PRODUCT DESCRIPTION**

Pendants molded in natural Gray finish concrete cement provide a unique urban contemporary design element Metal Polished Chrome hardware contrasts beautifully with the black fabric covered wire. Powerful and efficient illumination is provided by included GU10, 3000K LED bulbs.

### MEASUREMENTS DIMENSION

MAX OAH

CANOPY

: 7.5" L x 7.5" W x 13" H : 132" OAH : 4.75" W x 0.75" H x 4.75" L : 8.36 lb