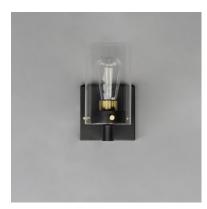

### PRODUCT DESCRIPTION

Simple clear glass cylinders are secured by decorative thumb screws in this transitional collection of sconces and pendants both neutral in design and suitable for damp applications. Choose from Satin Nickel or a two-tone Black and Satin Brass finish to pair with popular interior finishes in hardware, plumbing and decor.

## GLASS

Clear CL

## MATERIAL Steel, Glass

# RATINGS

Damp Location