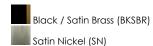

### PRODUCT DESCRIPTION

Simple clear glass cylinders are secured by decorative thumb screws in this transitional collection of sconces and pendants both neutral in design and suitable for damp applications. Choose from Satin Nickel or a two-tone Black and Satin Brass finish to pair with popular interior finishes in hardware, plumbing and decor.

#### **MEASUREMENTS**

DIMENSION : 4.75" W x 8.25" H x 6.25" Ext

MAX OAH : 4.75" W x 4.75" H

HANGING WEIGHT : 1.85 lb

#### LAMPING

INPUT VOLTAGE : 120V

BULB : 1 x 60W Incandescent E26 Medium, 60W Total

BULB INCLUDED : (Not Included)

DIMMABLE :

#### FINISHES OPTION



## GLASS

Clear CL

## MATERIAL Steel, Glass

# RATINGS

Damp Location



## ADDITIONAL

INSTALL UP/DOWN: Up/Down OPERATING TEMPERATURE: -20°C (-4°F), 40°C (104°F)

Always consult a qualified electrician before installing any lighting product.



WESTERN DISTRIBUTION CENTER (HEADQUARTER)
253 NORTH VINELAND AVE I CITY OF INDUSTRY, CA 91746