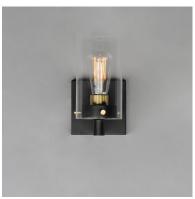

### PRODUCT DESCRIPTION

Simple clear glass cylinders are secured by decorative thumb screws in this transitional collection of sconces and pendants both neutral in design and suitable for damp applications. Choose from Satin Nickel or a two-tone Black and Satin Brass finish to pair with popular interior finishes in hardware, plumbing and decor.

## GLASS

Clear CL

## MATERIAL Steel, Glass

# RATINGS

Damp Location