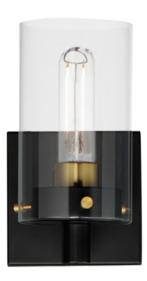

### PRODUCT DESCRIPTION

Simple clear glass cylinders are secured by decorative thumb screws in this transitional collection of sconces and pendants both neutral in design and suitable for damp applications. Choose from Satin Nickel or a two-tone Black and Satin Brass finish to pair with popular interior finishes in hardware, plumbing and decor.

## GLASS

Clear CL

## MATERIAL Steel, Glass

# RATINGS

Damp Location