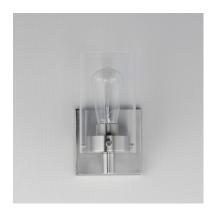

## PRODUCT DESCRIPTION

Simple clear glass cylinders are secured by decorative thumb screws in this transitional collection of sconces and pendants both neutral in design and suitable for damp applications. Choose from Satin Nickel or a two-tone Black and Satin Brass finish to pair with popular interior finishes in hardware, plumbing and decor.

#### FINISHES OPTION

Black / Satin Brass (BKSBR)
Satin Nickel (SN)

## GLASS

Clear CL

## Steel, Glass

**RATINGS** 

Damp Location