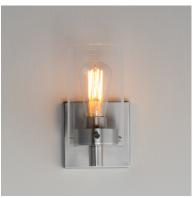

## PRODUCT DESCRIPTION

Simple clear glass cylinders are secured by decorative thumb screws in this transitional collection of sconces and pendants both neutral in design and suitable for damp applications. Choose from Satin Nickel or a two-tone Black and Satin Brass finish to pair with popular interior finishes in hardware, plumbing and decor.

#### FINISHES OPTION

Black / Satin Brass (BKSBR)
Satin Nickel (SN)

## GLASS

Clear CL

## Steel, Glass

**RATINGS** 

Damp Location