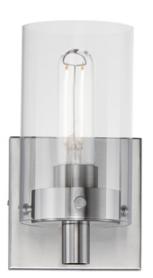

## PRODUCT DESCRIPTION

Simple clear glass cylinders are secured by decorative thumb screws in this transitional collection of sconces and pendants both neutral in design and suitable for damp applications. Choose from Satin Nickel or a two-tone Black and Satin Brass finish to pair with popular interior finishes in hardware, plumbing and decor.

#### FINISHES OPTION

Black / Satin Brass (BKSBR)
Satin Nickel (SN)

## GLASS

Clear CL

## Steel, Glass

**RATINGS** 

Damp Location