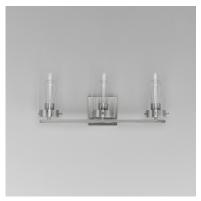

### PRODUCT DESCRIPTION

Simple clear glass cylinders are secured by decorative thumb screws in this transitional collection of sconces and pendants both neutral in design and suitable for damp applications. Choose from Satin Nickel or a two-tone Black and Satin Brass finish to pair with popular interior finishes in hardware, plumbing and decor.

#### FINISHES OPTION

Black / Satin Brass (BKSBR)
Satin Nickel (SN)