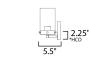

#### **MEASUREMENTS**

DIMENSION : 20.75" W x 8.25" H x 5.5" Ext BACK PLATE : 4.75" W x 4.75" H x 2.25" HCO

HANGING WEIGHT : 4.05 lb