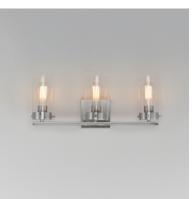

### PRODUCT DESCRIPTION

Simple clear glass cylinders are secured by decorative thumb screws in this transitional collection of sconces and pendants both neutral in design and suitable for damp applications. Choose from Satin Nickel or a two-tone Black and Satin Brass finish to pair with popular interior finishes in hardware, plumbing and decor.

#### FINISHES OPTION

Black / Satin Brass (BKSBR)
Satin Nickel (SN)