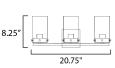

#### **MEASUREMENTS**

DIMENSION : 20.75" W x 8.25" H x 5.5" Ext BACK PLATE : 4.75" W x 4.75" H x 2.25" HCO

HANGING WEIGHT : 4.05 lb