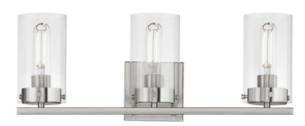

### PRODUCT DESCRIPTION

Simple clear glass cylinders are secured by decorative thumb screws in this transitional collection of sconces and pendants both neutral in design and suitable for damp applications. Choose from Satin Nickel or a two-tone Black and Satin Brass finish to pair with popular interior finishes in hardware, plumbing and decor.

#### FINISHES OPTION

Black / Satin Brass (BKSBR)
Satin Nickel (SN)

## GLASS

Clear CL

### MATERIAL

Steel, Glass