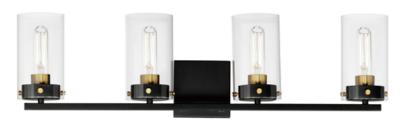

## PRODUCT DESCRIPTION

Simple clear glass cylinders are secured by decorative thumb screws in this transitional collection of sconces and pendants both neutral in design and suitable for damp applications. Choose from Satin Nickel or a two-tone Black and Satin Brass finish to pair with popular interior finishes in hardware, plumbing and decor.

## **MEASUREMENTS**

DIMENSION : 30" W x 8.25" H x 5.5" Ext BACK PLATE : 4.75" W x 4.75" H x 2.25" HCO

HANGING WEIGHT : 5.25 lb

#### LAMPING

INPUT VOLTAGE : 120V

BULB : 4 x 60W Incandescent E26 Medium, 240W Total

BULB INCLUDED : (Not Included)

DIMMABLE :

#### **FINISHES OPTION**

Black / Satin Brass (BKSBR)
Satin Nickel (SN)

## GLASS

Clear CL

# MATERIAL

Steel, Glass

### **RATINGS**

Damp Location