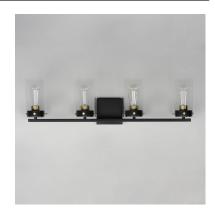

## PRODUCT DESCRIPTION

Simple clear glass cylinders are secured by decorative thumb screws in this transitional collection of sconces and pendants both neutral in design and suitable for damp applications. Choose from Satin Nickel or a two-tone Black and Satin Brass finish to pair with popular interior finishes in hardware, plumbing and decor.

## **MEASUREMENTS**

DIMENSION : 30" W x 8.25" H x 5.5" Ext BACK PLATE : 4.75" W x 4.75" H x 2.25" HCO

HANGING WEIGHT : 5.25 lb

#### LAMPING

INPUT VOLTAGE : 120V

BULB : 4 x 60W Incandescent E26 Medium, 240W Total

BULB INCLUDED : (Not Included)

DIMMABLE :

#### **FINISHES OPTION**

Black / Satin Brass (BKSBR)
Satin Nickel (SN)

## GLASS

Clear CL

# MATERIAL

Steel, Glass

### **RATINGS**

Damp Location