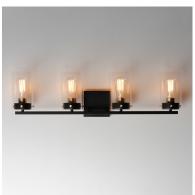

## PRODUCT DESCRIPTION

Simple clear glass cylinders are secured by decorative thumb screws in this transitional collection of sconces and pendants both neutral in design and suitable for damp applications. Choose from Satin Nickel or a two-tone Black and Satin Brass finish to pair with popular interior finishes in hardware, plumbing and decor.

## **MEASUREMENTS**

DIMENSION : 30" W x 8.25" H x 5.5" Ext BACK PLATE : 4.75" W x 4.75" H x 2.25" HCO

HANGING WEIGHT : 5.25 lb

#### LAMPING

INPUT VOLTAGE : 120V

BULB : 4 x 60W Incandescent E26 Medium, 240W Total

BULB INCLUDED : (Not Included)

DIMMABLE :

#### **FINISHES OPTION**

Black / Satin Brass (BKSBR)
Satin Nickel (SN)

## GLASS

Clear CL

# MATERIAL

Steel, Glass

### **RATINGS**

Damp Location