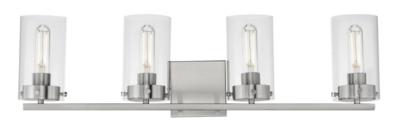

# PRODUCT DESCRIPTION

Simple clear glass cylinders are secured by decorative thumb screws in this transitional collection of sconces and pendants both neutral in design and suitable for damp applications. Choose from Satin Nickel or a two-tone Black and Satin Brass finish to pair with popular interior finishes in hardware, plumbing and decor.

# GLASS

Clear CL

# MATERIAL

Steel, Glass