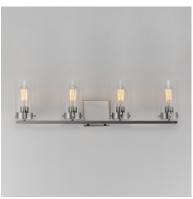

# PRODUCT DESCRIPTION

Simple clear glass cylinders are secured by decorative thumb screws in this transitional collection of sconces and pendants both neutral in design and suitable for damp applications. Choose from Satin Nickel or a two-tone Black and Satin Brass finish to pair with popular interior finishes in hardware, plumbing and decor.

# GLASS

Clear CL

# MATERIAL

Steel, Glass