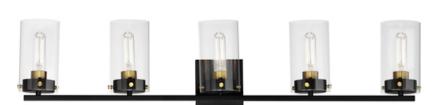

# PRODUCT DESCRIPTION

Simple clear glass cylinders are secured by decorative thumb screws in this transitional collection of sconces and pendants both neutral in design and suitable for damp applications. Choose from Satin Nickel or a two-tone Black and Satin Brass finish to pair with popular interior finishes in hardware, plumbing and decor.

#### **FINISHES OPTION**

Black / Satin Brass (BKSBR)
Satin Nickel (SN)