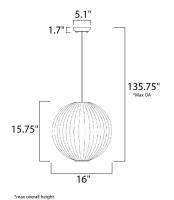

### **MEASUREMENTS**

DIMENSION : 39" W x 8.25" H x 5.5" Ext BACK PLATE : 4.75" W x 4.75" H x 2.25" HCO

HANGING WEIGHT : 6.42 lb