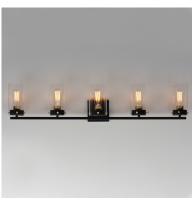

# PRODUCT DESCRIPTION

Simple clear glass cylinders are secured by decorative thumb screws in this transitional collection of sconces and pendants both neutral in design and suitable for damp applications. Choose from Satin Nickel or a two-tone Black and Satin Brass finish to pair with popular interior finishes in hardware, plumbing and decor.

#### **FINISHES OPTION**

Black / Satin Brass (BKSBR)
Satin Nickel (SN)