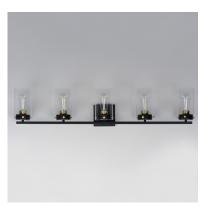

# PRODUCT DESCRIPTION

Simple clear glass cylinders are secured by decorative thumb screws in this transitional collection of sconces and pendants both neutral in design and suitable for damp applications. Choose from Satin Nickel or a two-tone Black and Satin Brass finish to pair with popular interior finishes in hardware, plumbing and decor.

#### **FINISHES OPTION**

Black / Satin Brass (BKSBR)
Satin Nickel (SN)