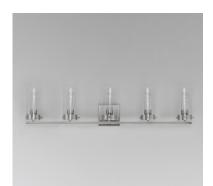

## **PRODUCT DESCRIPTION**

Simple clear glass cylinders are secured by decorative thumb screws in this transitional collection of sconces and pendants both neutral in design and suitable for damp applications. Choose from Satin Nickel or a two-tone Black and Satin Brass finish to pair with popular interior finishes in hardware, plumbing and decor.

:

| MEASUREMENTS |
|--------------|
| DIMENSION    |

BACK PLATE HANGING WEIGHT LAMPING INPUT VOLTAGE BULB BULB INCLUDED DIMMABLE

: 39" W x 8.25" H x 5.5" Ext : 4.75" W x 4.75" H x 2.25" HCO T : 6.42 lb : 120V : 5 x 60W Incandescent E26 Medium , 300W Total : (Not Included)