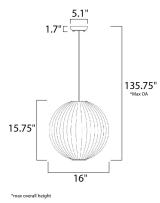

:

| MEASUREMENTS |
|--------------|
| DIMENSION    |

BACK PLATE HANGING WEIGHT LAMPING INPUT VOLTAGE BULB BULB INCLUDED DIMMABLE

: 39" W x 8.25" H x 5.5" Ext : 4.75" W x 4.75" H x 2.25" HCO T : 6.42 lb : 120V : 5 x 60W Incandescent E26 Medium , 300W Total : (Not Included)