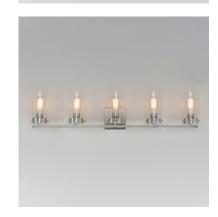

## **PRODUCT DESCRIPTION**

Simple clear glass cylinders are secured by decorative thumb screws in this transitional collection of sconces and pendants both neutral in design and suitable for damp applications. Choose from Satin Nickel or a two-tone Black and Satin Brass finish to pair with popular interior finishes in hardware, plumbing and decor.

:

| MEASUREMENTS |
|--------------|
| DIMENSION    |

BACK PLATE HANGING WEIGHT LAMPING INPUT VOLTAGE BULB BULB INCLUDED DIMMABLE

: 39" W x 8.25" H x 5.5" Ext : 4.75" W x 4.75" H x 2.25" HCO T : 6.42 lb : 120V : 5 x 60W Incandescent E26 Medium , 300W Total : (Not Included)