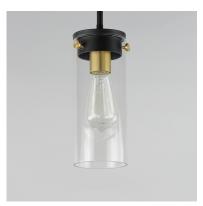

### PRODUCT DESCRIPTION

Simple clear glass cylinders are secured by decorative thumb screws in this transitional collection of sconces and pendants both neutral in design and suitable for damp applications. Choose from Satin Nickel or a two-tone Black and Satin Brass finish to pair with popular interior finishes in hardware, plumbing and decor.

## GLASS

Clear CL

# MATERIAL

Steel, Glass