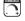

### PRODUCT DESCRIPTION

Simple clear glass cylinders are secured by decorative thumb screws in this transitional collection of sconces and pendants both neutral in design and suitable for damp applications. Choose from Satin Nickel or a two-tone Black and Satin Brass finish to pair with popular interior finishes in hardware, plumbing and decor.

#### **MEASUREMENTS**

DIMENSION :  $5"L \times 5"W \times 10"H$ 

MAX OAH : 55" OAH

CANOPY : 4.75" W x 0.75" H x 4.75" L

HANGING WEIGHT : 2.42 lb

#### **FINISHES OPTION**

Black / Satin Brass (BKSBR)
Satin Nickel (SN)

## GLASS

Clear CL

# MATERIAL

Steel, Glass

#### **RATINGS**

Damp Location