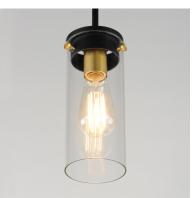

### PRODUCT DESCRIPTION

Simple clear glass cylinders are secured by decorative thumb screws in this transitional collection of sconces and pendants both neutral in design and suitable for damp applications. Choose from Satin Nickel or a two-tone Black and Satin Brass finish to pair with popular interior finishes in hardware, plumbing and decor.

## LAMPING

INPUT VOLTAGE : 120V

BULB : 1 x 60W Incandescent E26 Medium , 60W Total

BULB INCLUDED : (Not Included)

DIMMABLE :