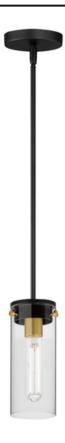

### PRODUCT DESCRIPTION

Simple clear glass cylinders are secured by decorative thumb screws in this transitional collection of sconces and pendants both neutral in design and suitable for damp applications. Choose from Satin Nickel or a two-tone Black and Satin Brass finish to pair with popular interior finishes in hardware, plumbing and decor.

#### **FINISHES OPTION**

Black / Satin Brass (BKSBR)
Satin Nickel (SN)