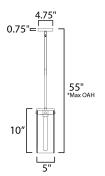

#### **MEASUREMENTS**

DIMENSION :  $5"L \times 5"W \times 10"H$ 

MAX OAH : 55" OAH

CANOPY : 4.75" W x 0.75" H x 4.75" L

HANGING WEIGHT : 2.42 lb