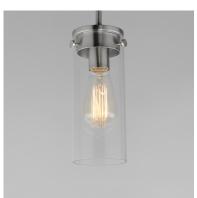

### **PRODUCT DESCRIPTION**

Simple clear glass cylinders are secured by decorative thumb screws in this transitional collection of sconces and pendants both neutral in design and suitable for damp applications. Choose from Satin Nickel or a two-tone Black and Satin Brass finish to pair with popular interior finishes in hardware, plumbing and decor.

## LAMPING

INPUT VOLTAGE : 120V

BULB : 1 x 60W Incandescent E26 Medium , 60W Total

BULB INCLUDED : (Not Included)

DIMMABLE