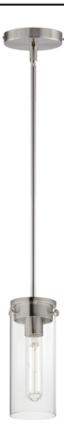

### **PRODUCT DESCRIPTION**

Simple clear glass cylinders are secured by decorative thumb screws in this transitional collection of sconces and pendants both neutral in design and suitable for damp applications. Choose from Satin Nickel or a two-tone Black and Satin Brass finish to pair with popular interior finishes in hardware, plumbing and decor.

### **FINISHES OPTION**

Black / Satin Brass (BKSBR) Satin Nickel (SN)