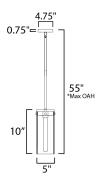

#### **MEASUREMENTS**

DIMENSION : 5" L x 5" W x 10" H

MAX OAH : 55" OAH

: 4.75" W x 0.75" H x 4.75" L CANOPY

: 2.42 lb HANGING WEIGHT