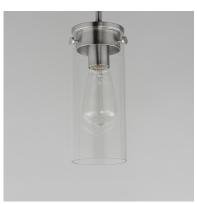

### **PRODUCT DESCRIPTION**

Simple clear glass cylinders are secured by decorative thumb screws in this transitional collection of sconces and pendants both neutral in design and suitable for damp applications. Choose from Satin Nickel or a two-tone Black and Satin Brass finish to pair with popular interior finishes in hardware, plumbing and decor.

# **GLASS**

Clear CL

# MATERIAL

Steel, Glass