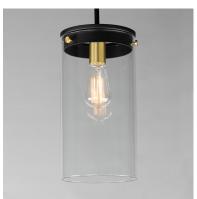

## PRODUCT DESCRIPTION

Simple clear glass cylinders are secured by decorative thumb screws in this transitional collection of sconces and pendants both neutral in design and suitable for damp applications. Choose from Satin Nickel or a two-tone Black and Satin Brass finish to pair with popular interior finishes in hardware, plumbing and decor.

## GLASS

Clear CL

### MATERIAL

Steel, Glass