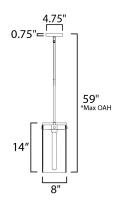

# MEASUREMENTS

DIMENSION : 8" L x 8" W x 14" H

MAX OAH : 59" OAH

CANOPY : 4.75" W x 0.75" H x 4.75" L

HANGING WEIGHT : 4.84 lb