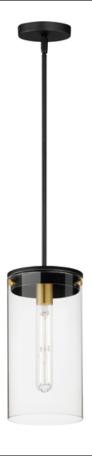

## PRODUCT DESCRIPTION

Simple clear glass cylinders are secured by decorative thumb screws in this transitional collection of sconces and pendants both neutral in design and suitable for damp applications. Choose from Satin Nickel or a two-tone Black and Satin Brass finish to pair with popular interior finishes in hardware, plumbing and decor.

## GLASS

Clear CL

### MATERIAL

Steel, Glass