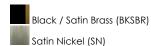

## PRODUCT DESCRIPTION

Simple clear glass cylinders are secured by decorative thumb screws in this transitional collection of sconces and pendants both neutral in design and suitable for damp applications. Choose from Satin Nickel or a two-tone Black and Satin Brass finish to pair with popular interior finishes in hardware, plumbing and decor.

#### **FINISHES OPTION**