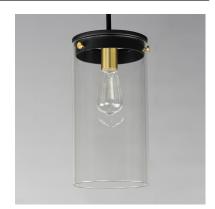

## PRODUCT DESCRIPTION

Simple clear glass cylinders are secured by decorative thumb screws in this transitional collection of sconces and pendants both neutral in design and suitable for damp applications. Choose from Satin Nickel or a two-tone Black and Satin Brass finish to pair with popular interior finishes in hardware, plumbing and decor.

## GLASS

Clear CL

### MATERIAL

Steel, Glass