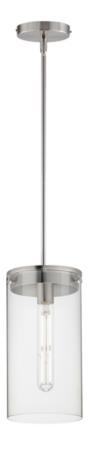

### PRODUCT DESCRIPTION

Simple clear glass cylinders are secured by decorative thumb screws in this transitional collection of sconces and pendants both neutral in design and suitable for damp applications. Choose from Satin Nickel or a two-tone Black and Satin Brass finish to pair with popular interior finishes in hardware, plumbing and decor.

### **FINISHES OPTION**

Black / Satin Brass (BKSBR)
Satin Nickel (SN)