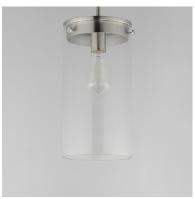

### PRODUCT DESCRIPTION

Simple clear glass cylinders are secured by decorative thumb screws in this transitional collection of sconces and pendants both neutral in design and suitable for damp applications. Choose from Satin Nickel or a two-tone Black and Satin Brass finish to pair with popular interior finishes in hardware, plumbing and decor.

## GLASS

Clear CL

## MATERIAL

Steel, Glass