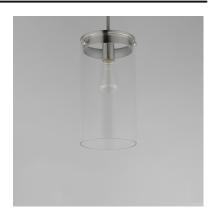

### PRODUCT DESCRIPTION

Simple clear glass cylinders are secured by decorative thumb screws in this transitional collection of sconces and pendants both neutral in design and suitable for damp applications. Choose from Satin Nickel or a two-tone Black and Satin Brass finish to pair with popular interior finishes in hardware, plumbing and decor.

## GLASS

Clear CL

## MATERIAL

Steel, Glass