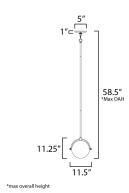

### **MEASUREMENTS**

DIMENSION : 11.5" L x 11.5" W x 11.25" H

MAX OAH : 58.5" OAH CANOPY : 5" W x 1" H x 5" L

HANGING WEIGHT : 6.15 lb

LAMPING

INPUT VOLTAGE : 120V

: 1 x 60W Incandescent E26 Medium, 60W Total