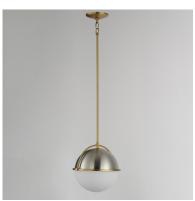

## **PRODUCT DESCRIPTION**

Tasteful globes constructed of metal and glass halves are combined and suspended by an arc-shaped yoke structure. The top dome of robust steel support lower halves of Satin White glass shades that twist lock on for convenience of installation and maintenance. Available in Matte Black with contrasting Weathered Brass or Satin Nickel with Satin Brass two tone finishes, the series includes a full range of products including flush mount, semi-flush mount, single and multi-pendant configurations, and spec-worthy sconces. This attractive design is sure to enhance your projects most needed spaces with an enduring appeal to the design that works in a variety of aesthetics.

#### **FINISHES OPTION**

Black/Weathered Brass (BKWBR) Satin Nickel / Satin Brass (SNSBR)