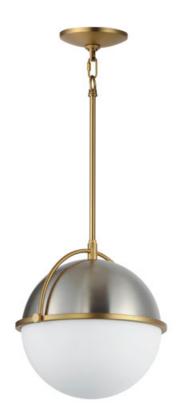

## **PRODUCT DESCRIPTION**

Tasteful globes constructed of metal and glass halves are combined and suspended by an arc-shaped yoke structure. The top dome of robust steel support lower halves of Satin White glass shades that twist lock on for convenience of installation and maintenance. Available in Matte Black with contrasting Weathered Brass or Satin Nickel with Satin Brass two tone finishes, the series includes a full range of products including flush mount, semi-flush mount, single and multi-pendant configurations, and spec-worthy sconces. This attractive design is sure to enhance your projects most needed spaces with an enduring appeal to the design that works in a variety of aesthetics.

#### **FINISHES OPTION**

Black/Weathered Brass (BKWBR) Satin Nickel / Satin Brass (SNSBR)