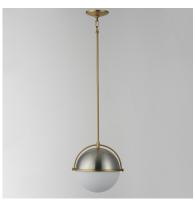

## **PRODUCT DESCRIPTION**

Tasteful globes constructed of metal and glass halves are combined and suspended by an arc-shaped yoke structure. The top dome of robust steel support lower halves of Satin White glass shades that twist lock on for convenience of installation and maintenance. Available in Matte Black with contrasting Weathered Brass or Satin Nickel with Satin Brass two tone finishes, the series includes a full range of products including flush mount, semi-flush mount, single and multi-pendant configurations, and spec-worthy sconces. This attractive design is sure to enhance your projects most needed spaces with an enduring appeal to the design that works in a variety of aesthetics.

#### **FINISHES OPTION**

Black/Weathered Brass (BKWBR) Satin Nickel / Satin Brass (SNSBR)