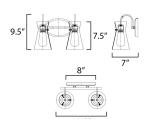

## **MEASUREMENTS**

DIMENSION : 13.5" W x 9.5" H x 7" Ext **BACK PLATE** : 5" W x 8" H x 7" HCO

HANGING WEIGHT : 2.2 lb

LAMPING

INPUT VOLTAGE : 120V

BULB : 2 x 60W Incandescent E26 Medium, 120W Total

**BULB INCLUDED** : (Not Included)