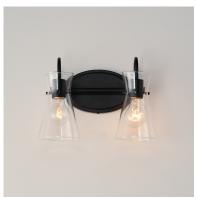

## PRODUCT DESCRIPTION

Suspended by three pin connections, the sharp silhouette of Ava's angular glass provides a designer look to enhance your bathroom design. Using Clear glass and a variety of complementary metal finishes the sconces are available in Black, Polished Chrome, or Natural Aged Brass allowing it to pair well with most interior color palettes.

## **FINISHES OPTION**

Black (BK)

Natural Aged Brass (NAB)

Polished Chrome (PC)

**GLASS** 

Clear CL

MATERIAL

Steel, Glass