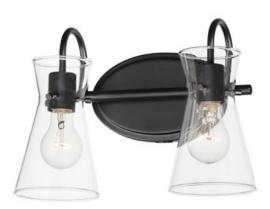

## PRODUCT DESCRIPTION

Suspended by three pin connections, the sharp silhouette of Ava's angular glass provides a designer look to enhance your bathroom design. Using Clear glass and a variety of complementary metal finishes the sconces are available in Black, Polished Chrome, or Natural Aged Brass allowing it to pair well with most interior color palettes.

## **FINISHES OPTION**

Black (BK)

Natural Aged Brass (NAB)

Polished Chrome (PC)

**GLASS** 

Clear CL

MATERIAL

Steel, Glass