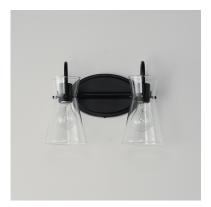

## PRODUCT DESCRIPTION

Suspended by three pin connections, the sharp silhouette of Ava's angular glass provides a designer look to enhance your bathroom design. Using Clear glass and a variety of complementary metal finishes the sconces are available in Black, Polished Chrome, or Natural Aged Brass allowing it to pair well with most interior color palettes.

## **FINISHES OPTION**

Black (BK)

Natural Aged Brass (NAB)

Polished Chrome (PC)

**GLASS** 

Clear CL

MATERIAL

Steel, Glass