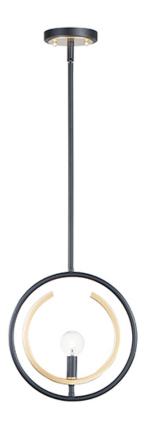

### PRODUCT DESCRIPTION

Rings of Black encircle a C ring of Gold to form this sculptural classic with style to fit numerous genres. Simplistic yet elegant, this collection delivers a dramatic style in its minimalistic approach to design.

#### **FINISHES OPTION**

Black / Gold (BKGLD)