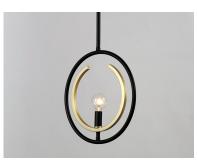

### PRODUCT DESCRIPTION

Rings of Black encircle a C ring of Gold to form this sculptural classic with style to fit numerous genres. Simplistic yet elegant, this collection delivers a dramatic style in its minimalistic approach to design.

#### **FINISHES OPTION**

Black / Gold (BKGLD)