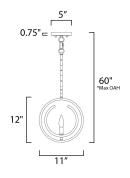

\*max overall height

## **MEASUREMENTS**

DIMENSION : 11" W x 12" H

MAX OAH : 60" OAH

CANOPY : 0.75" H x 5" L

HANGING WEIGHT : 2.47 lb