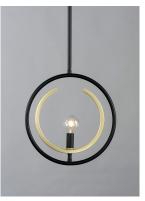

### PRODUCT DESCRIPTION

Rings of Black encircle a C ring of Gold to form this sculptural classic with style to fit numerous genres. Simplistic yet elegant, this collection delivers a dramatic style in its minimalistic approach to design.

#### **FINISHES OPTION**

Black / Gold (BKGLD)